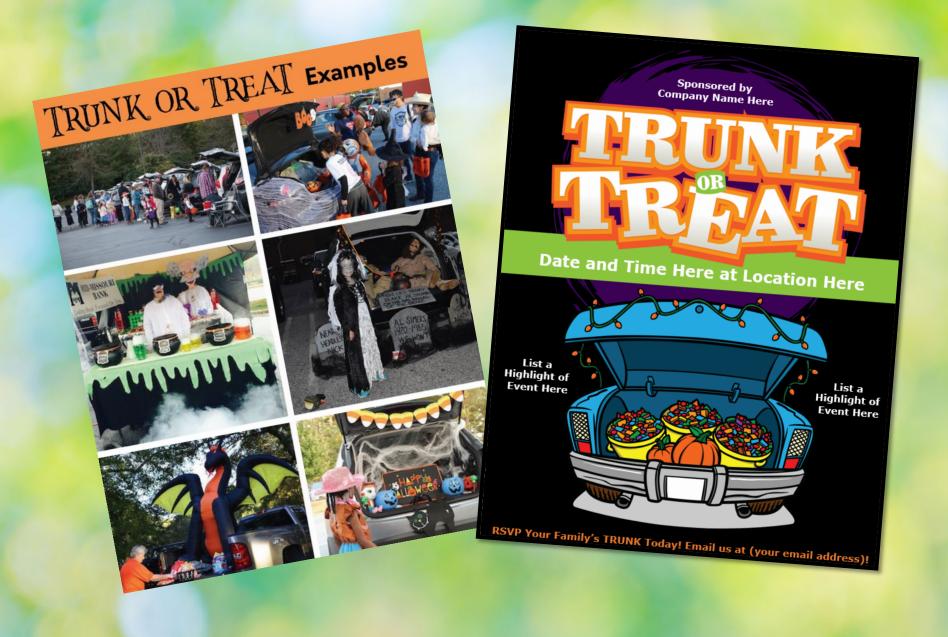

## **EVENTS**

| Valentine's     | Chocolate Roses                                 |
|-----------------|-------------------------------------------------|
| St. Patrick Day | Pins; Green Carnations                          |
| Easter          | Egg Hunt; Photo with a Bunny                    |
| Mother's Day    | Postcard for Free pot of Mums                   |
| Father's Day    | Essay contest                                   |
| 4th of July     | Rent an ice cream truck; 3-D glasses            |
| Labor Day       | Back to school theme (sponsor homework folders) |
| Halloween       | Pumpkin contest; Trunk or Treat                 |
| Thanksgiving    | Food Drive                                      |
| Christmas       | Toys for Tots                                   |
| Christmas       |                                                 |