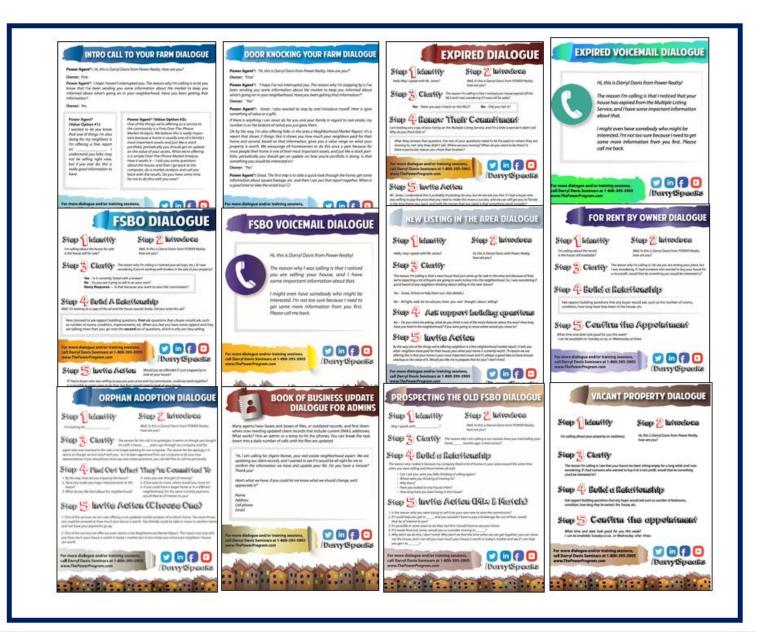

## 1. FSBOs & Expireds

*"I LOVE Darryl's FSBO Dialogue. I actual find that FSBOs are nicer during this pandemic. I listed 5 FSBOs in one weekend!"* 